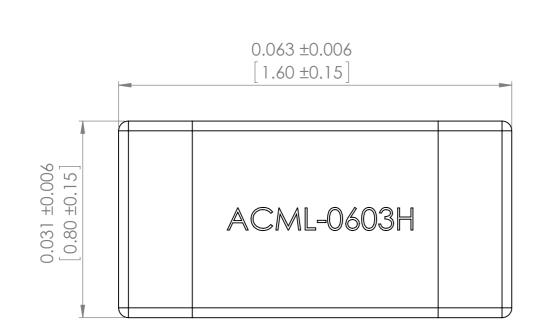

| UNLESS OTHERWISE SPECIFIED: DIMENSIONS ARE IN INCH(MM) SURFACE FINISH: |         |           |      |           |  | DEBUR AND<br>BREAK SHARP<br>EDGES | DO NOT SCALE DRAWING REVISION                             |     | REVISION     | -  |  |
|------------------------------------------------------------------------|---------|-----------|------|-----------|--|-----------------------------------|-----------------------------------------------------------|-----|--------------|----|--|
| TOLERANCES: LINEAR: ANGULAR:                                           |         |           |      |           |  |                                   | ABRACON                                                   |     |              |    |  |
| $\sqcup$                                                               | NAME    | SIGNATURI | DATE |           |  |                                   | CORPORATION                                               |     |              |    |  |
| DRAWN                                                                  | SAAZVAT |           |      |           |  |                                   | 30332 Esperanza, Rancho Santa margarita, California 92688 |     |              |    |  |
| CHK'D                                                                  | XXXXXX  |           |      |           |  |                                   | 30002 Esperanza, Nancho Ganta marganta, Gantomia 92000    |     |              |    |  |
| APPV'D                                                                 |         |           |      |           |  |                                   | Bead                                                      |     |              |    |  |
| MFG                                                                    |         |           |      |           |  |                                   |                                                           |     |              |    |  |
| Q.A                                                                    |         |           |      | MATERIAL: |  |                                   | ACML-060                                                  |     | 0011         | A3 |  |
|                                                                        |         |           |      | -         |  |                                   | AC                                                        | USH |              |    |  |
|                                                                        |         |           |      | WEIGHT:   |  |                                   | SCALE:65:1                                                | SHE | SHEET 1 OF 1 |    |  |