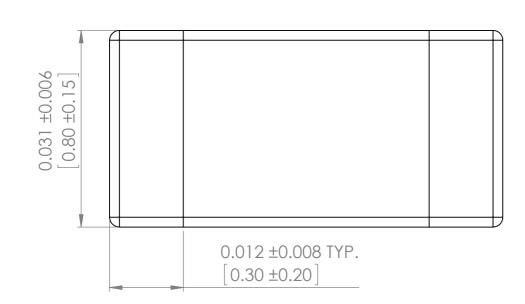

| UNLESS OTHERWISE SPECIFIED: DIMENSIONS ARE IN INCH(MM) SURFACE FINISH: |         |           |      |           |  | DEBUR AND<br>BREAK SHARP<br>EDGES | DO NOT SCALE DRAWING REVISION                             |     | REVISION     | -  |  |
|------------------------------------------------------------------------|---------|-----------|------|-----------|--|-----------------------------------|-----------------------------------------------------------|-----|--------------|----|--|
| TOLERANCES: LINEAR: ANGULAR:                                           |         |           |      |           |  |                                   | ABRACON                                                   |     |              |    |  |
| $\sqcup$                                                               | NAME    | SIGNATURI | DATE |           |  |                                   | CORPORATION                                               |     |              |    |  |
| DRAWN                                                                  | SAAZVAT |           |      |           |  |                                   | 30332 Esperanza, Rancho Santa margarita, California 92688 |     |              |    |  |
| CHK'D                                                                  | XXXXXX  |           |      |           |  |                                   | 30002 Esperanza, Nancho Ganta marganta, Gantomia 92000    |     |              |    |  |
| APPV'D                                                                 |         |           |      |           |  |                                   | Bead                                                      |     |              |    |  |
| MFG                                                                    |         |           |      |           |  |                                   |                                                           |     |              |    |  |
| Q.A                                                                    |         |           |      | MATERIAL: |  |                                   | ACML-060                                                  |     | 0011         | A3 |  |
|                                                                        |         |           |      | -         |  |                                   | AC                                                        | USH |              |    |  |
|                                                                        |         |           |      | WEIGHT:   |  |                                   | SCALE:65:1                                                | SHE | SHEET 1 OF 1 |    |  |