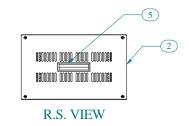

| Item Number                               | Title                          | Quantity |
|-------------------------------------------|--------------------------------|----------|
| 1                                         | RCHS - TOP PANEL               | 1        |
| 2                                         | RCHV K.D SIDE                  | 2        |
| 3                                         | RCHS - BOTTOM PANEL            | I        |
| 4                                         | RCHS K.D PUNCHED COMBO RAILS   | 4        |
| 5                                         | BLACK PLASTIC HANDLE           | 2        |
| 6                                         | SCREW I/4-20XI/2 HEX SLOT BOLT | 8        |
| 7                                         | NUT 1/4-20 KEP                 | 8        |
| 8                                         | SCRWI/4-20 X I/2               | 8        |
| 9                                         | NUT I/4-20 SPRING              | 8        |
| PART NUMBERS                              |                                |          |
| RCHV1900817BK1 PAINTED BLACK TEXTURED     |                                |          |
| RCHV1900817CG1 PAINTED CONT. GRAY TEXTURE |                                | EXTURED  |
|                                           |                                |          |