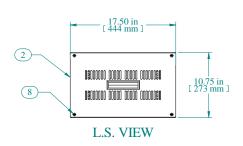

| Item Number                               | Title                          | Quantity |
|-------------------------------------------|--------------------------------|----------|
| 1                                         | RCHS - TOP PANEL               | 1        |
| 2                                         | RCHV K.D SIDE                  | 2        |
| 3                                         | RCHS - BOTTOM PANEL            | I        |
| 4                                         | RCHS K.D PUNCHED COMBO RAILS   | 4        |
| 5                                         | BLACK PLASTIC HANDLE           | 2        |
| 6                                         | SCREW I/4-20XI/2 HEX SLOT BOLT | 8        |
| 7                                         | NUT 1/4-20 KEP                 | 8        |
| 8                                         | SCRWI/4-20 X I/2               | 8        |
| 9                                         | NUT I/4-20 SPRING              | 8        |
| PART NUMBERS                              |                                |          |
| RCHV1900817BK1 PAINTED BLACK TEXTURED     |                                |          |
| RCHV1900817CG1 PAINTED CONT. GRAY TEXTURE |                                | EXTURED  |
|                                           |                                |          |