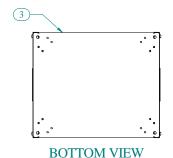

| Item Number                               | Title                          | Quantity |
|-------------------------------------------|--------------------------------|----------|
| 1                                         | RCHS - TOP PANEL               | 1        |
| 2                                         | RCHV K.D SIDE                  | 2        |
| 3                                         | RCHS - BOTTOM PANEL            | I        |
| 4                                         | RCHS K.D PUNCHED COMBO RAILS   | 4        |
| 5                                         | BLACK PLASTIC HANDLE           | 2        |
| 6                                         | SCREW I/4-20XI/2 HEX SLOT BOLT | 8        |
| 7                                         | NUT 1/4-20 KEP                 | 8        |
| 8                                         | SCRWI/4-20 X I/2               | 8        |
| 9                                         | NUT I/4-20 SPRING              | 8        |
| PART NUMBERS                              |                                |          |
| RCHV1900817BK1 PAINTED BLACK TEXTURED     |                                |          |
| RCHV1900817CG1 PAINTED CONT. GRAY TEXTURE |                                | EXTURED  |
|                                           |                                |          |