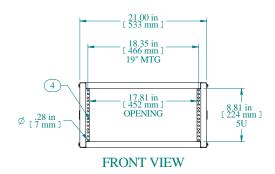

| Item Number                               | Title                          | Quantity |
|-------------------------------------------|--------------------------------|----------|
| 1                                         | RCHS - TOP PANEL               | 1        |
| 2                                         | RCHV K.D SIDE                  | 2        |
| 3                                         | RCHS - BOTTOM PANEL            | I        |
| 4                                         | RCHS K.D PUNCHED COMBO RAILS   | 4        |
| 5                                         | BLACK PLASTIC HANDLE           | 2        |
| 6                                         | SCREW I/4-20XI/2 HEX SLOT BOLT | 8        |
| 7                                         | NUT 1/4-20 KEP                 | 8        |
| 8                                         | SCRWI/4-20 X I/2               | 8        |
| 9                                         | NUT I/4-20 SPRING              | 8        |
| PART NUMBERS                              |                                |          |
| RCHV1900817BK1 PAINTED BLACK TEXTURED     |                                |          |
| RCHV1900817CG1 PAINTED CONT. GRAY TEXTURE |                                | EXTURED  |
|                                           |                                |          |