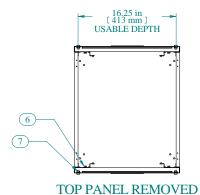

| Item Number                               | Title                          | Quantity |
|-------------------------------------------|--------------------------------|----------|
| 1                                         | RCHS - TOP PANEL               | 1        |
| 2                                         | RCHV K.D SIDE                  | 2        |
| 3                                         | RCHS - BOTTOM PANEL            | I        |
| 4                                         | RCHS K.D PUNCHED COMBO RAILS   | 4        |
| 5                                         | BLACK PLASTIC HANDLE           | 2        |
| 6                                         | SCREW I/4-20XI/2 HEX SLOT BOLT | 8        |
| 7                                         | NUT 1/4-20 KEP                 | 8        |
| 8                                         | SCRWI/4-20 X I/2               | 8        |
| 9                                         | NUT I/4-20 SPRING              | 8        |
| PART NUMBERS                              |                                |          |
| RCHV1900817BK1 PAINTED BLACK TEXTURED     |                                |          |
| RCHV1900817CG1 PAINTED CONT. GRAY TEXTURE |                                | EXTURED  |
|                                           |                                |          |