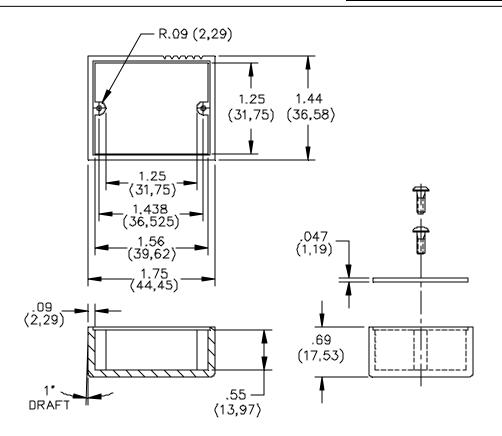

## **Model 2105 Phenolic Box With Cover**

## **MATERIALS:**

Screws: 2 ea. #2-56 x 3/16" Pan Head, Steel

Cover: Phenolic Plate. Color: Black

Molded Housing: Electrical grade Phenolic. Color: Black

Marking: POMONA ELECTRONICS CALIF.

## **RATINGS**):

Operating Temperature: +150°C. (+302°F.) Max.

**ORDERING INFORMATION:** Model 2105

All dimensions are in inches. Tolerances (except noted):  $.xx = \pm .02$ " (,51 mm),  $.xxx = \pm .005$ " (,127 mm). All specifications are to the latest revisions. Specifications are subject to change without notice. Registered trademarks are the property of their respective companies. Made in USA